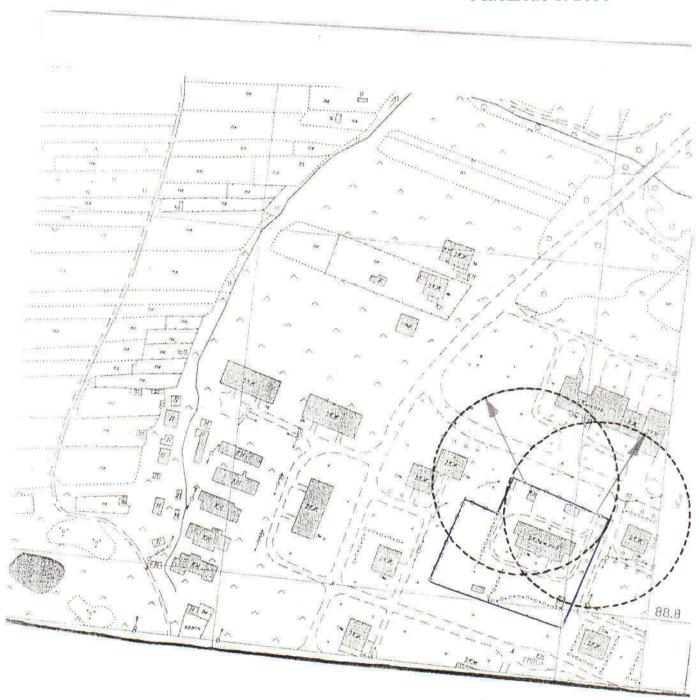

# Муниципальное казенное учреждение « Афанасьевский сельский клуб».

Сельский клуб д. Арефино

Ивановская область, Шуйский район, д. Арефино, дом 68

Приложение ∠
к постановлению администрации
Афанасьевского сельского поселения
от 27.03.2013г № 23