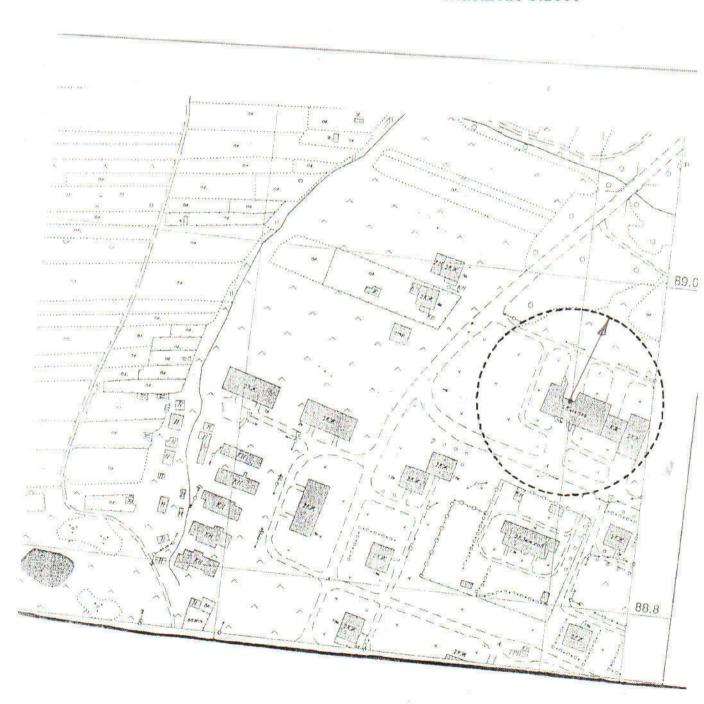

### Библиотека Ивановская область, Шуйский район, с. Пустошь, квартал 1, дом 15

**Масштаб 1:2000** Kon. ar. 7 77 88.4 1// 11 × × X U 0 m ii KH ot. 86.2