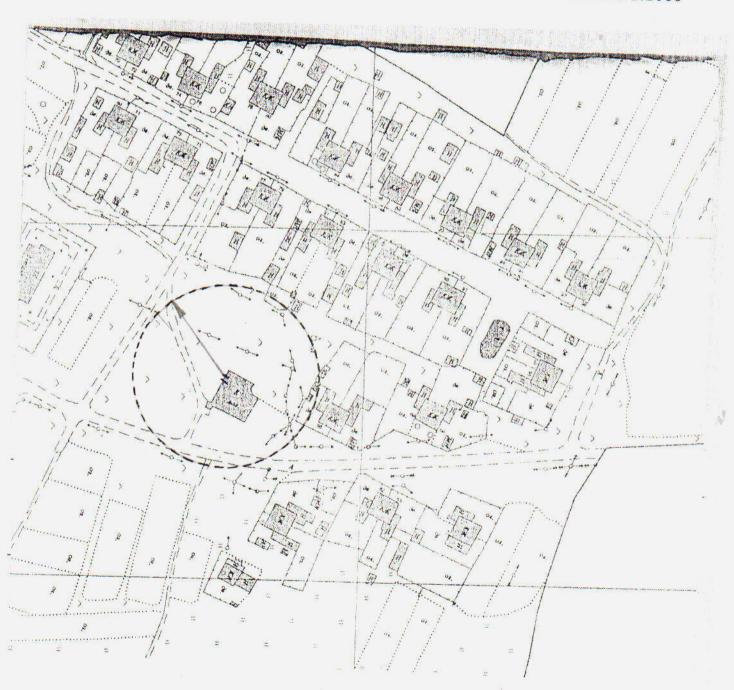

# Муниципальное казенное учреждение « Афанасьевский сельский клуб».

Сельский клуб д. Арефино

Ивановская область, Шуйский район, д. Арефино, дом 68

Приложение ∠
к постановлению администрации
Афанасьевского сельского поселения
от 27.03.2013г № 23