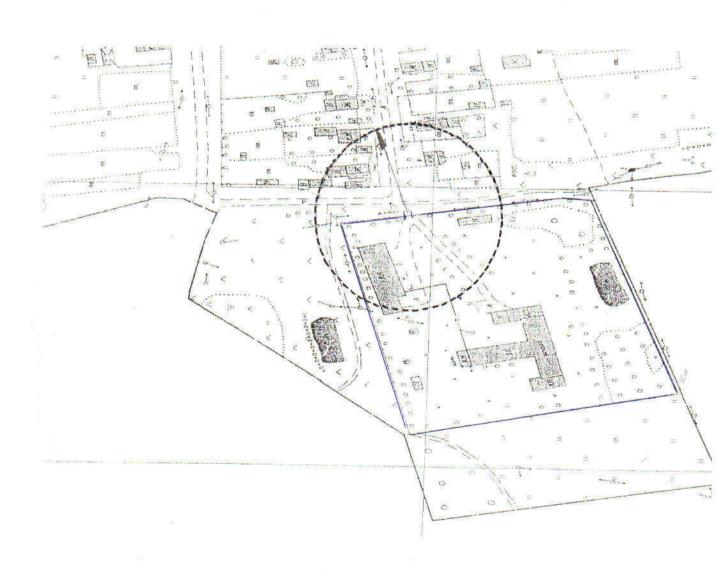

## Муниципальное казенное учреждение «Афанасьевский сельский клуб»

Ивановская область, Шуйский район, с. Афанасьевское, 20а

# Муниципальное казенное учреждение «Афанасьевский сельский клуб»